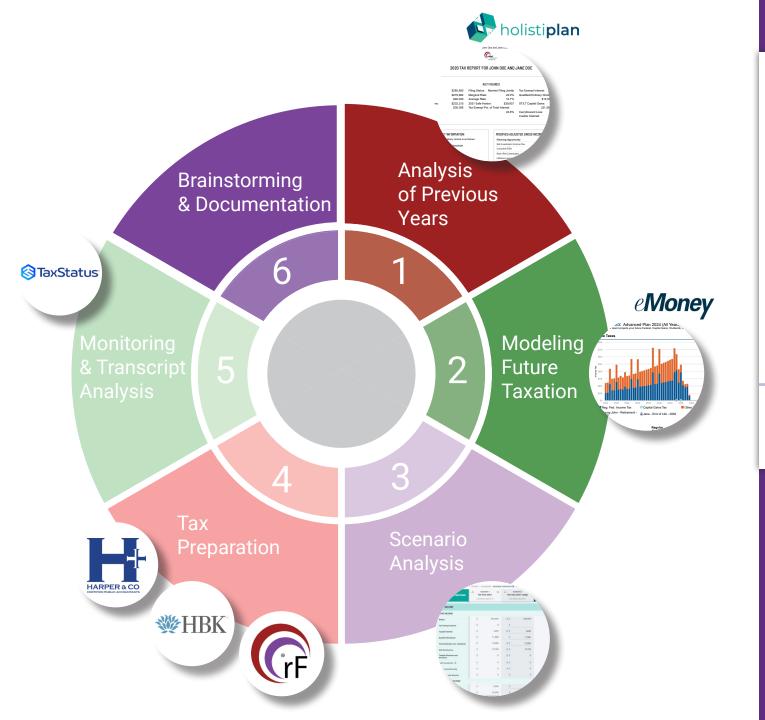

### **EXPANDED TAX PLANNING rF ADDITIONAL SERVICES**

Tax planning is an important aspect of your financial plan. rebel clients get access to free or reduced pricing for tax preparation & planning! Our in-house tax planning service allows our advisors to utilize cutting-edge technology like Drake Software and GruntWorx to get your returns to vou faster.

### **TAX PREPARATION** CLIENT SERVICES

**Tony Jones** Lead Advisor Enrolled Agent 614.852.4259 Tony@rebelfinancial.com

level is.

CERTIFIED PUBLIC ACCOUN

Tax planning is an important aspect of your financial plan. rebel clients get access to free or reduced pricing for tax preparation & planning! Our in-house tax planning service allows our advisors to utilize cutting-edge technology like Drake Software and GruntWorx to get your returns to you faster.

### **Our Services**

Using our in-house services, GruntWorx, Drake Software and ProtectionPlus, we work hard to get your returns as quickly as possible. Price varies depending on several variables, including how extensive your tax needs are, and what your net worth and service

### Our CPA Partners

Use one of our third-party CPA partners to have your taxes done by a CPA professional at a discounted rate. Although not as inexpensive as our in-house, your taxes may be more robust and require the personal touch of a licensed CPA and the firm behind them. Going through our partners may give you the best rate for your required tax needs.