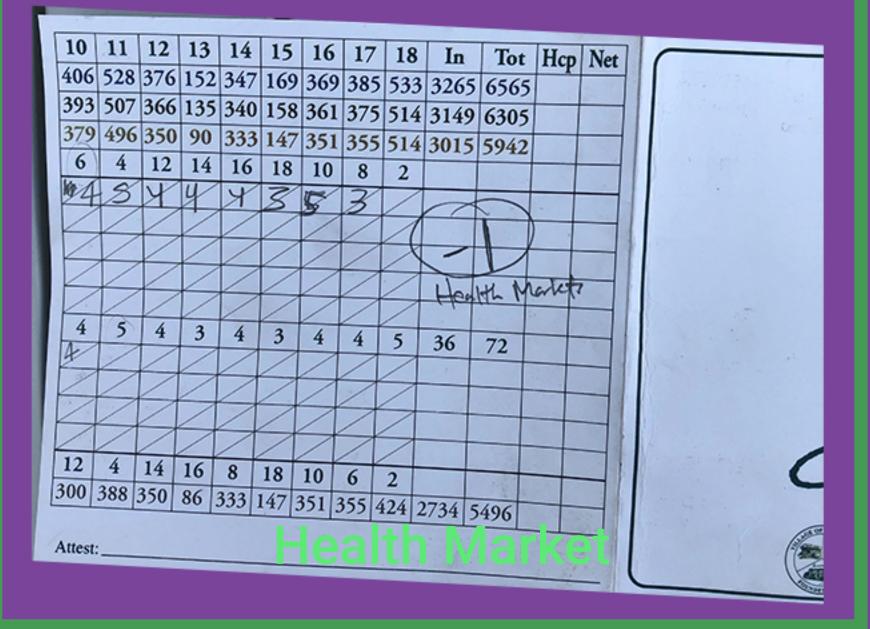

22     | 34  |     |     | 24  |      |
| Jim Liston              |          |      |     |     | 1.20 |     |     |     |     |      |     | 1.1    |     |     |         | 12  | 13        | 3   |     | 1   | 2   |      |
| ТВА                     | 5 233    |      | T   |     |      |     | 1   | 19  |     |      |     | 1000   |     | 2   |         |     | 124       |     |     | 3.5 | 10  |      |
| Scramble Score          | 件        | 5    | 3   | 4   | 4    | 4   | 4   | 3   | 2   | 34   |     |        | 3   | 5   | ц       | 4   | 5         | 4   | ч   |     |     |      |
| USGA.                   |          | 14.9 | (   | 1.1 | 17   | )   |     |     |     |      | 1   | Powere |     |     | enius S | 4   | 1.1.1.1.1 | 7   | 17  | 7   | 6   | 39   |

II LISU



### **10th Place**



# **11th Place**