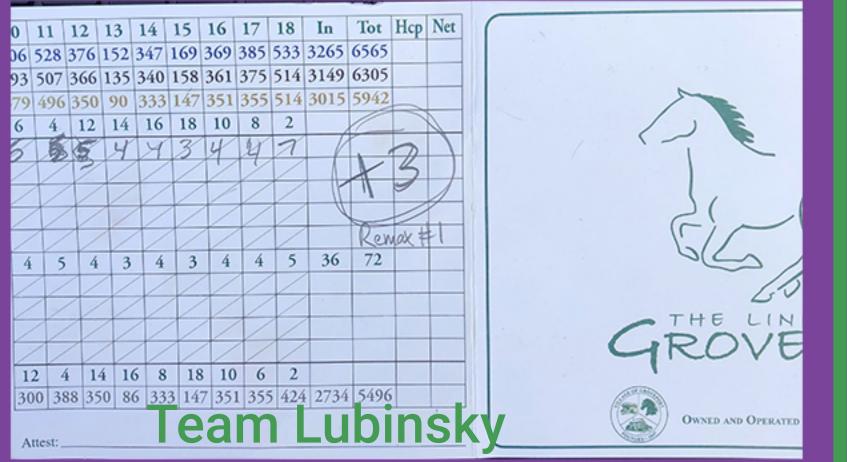

| 24  |      |
| Jim Liston              |          |      |     |     | 1.20 |     |     |     |     |      |     | 1.1    |     |     |         | 12  | 13        | 3   |     | 1   | 2   |      |
| ТВА                     | 5 233    |      | T   |     |      |     | 1   | 19  |     |      |     | 1000   |     | 2   |         |     | 124       |     |     | 3.5 | 10  |      |
| Scramble Score          | 件        | 5    | 3   | 4   | 4    | 4   | 4   | 3   | 2   | 34   |     |        | 3   | 5   | ц       | 4   | 5         | 4   | ч   |     |     |      |
| USGA.                   |          | 14.9 | (   | 1.1 | 17   | )   |     |     |     |      | 1   | Powere |     |     | enius S | 4   | 1.1.1.1.1 | 7   | 17  | 7   | 6   | 39   |

II LISU



### **10th Place**



# **11th Place**