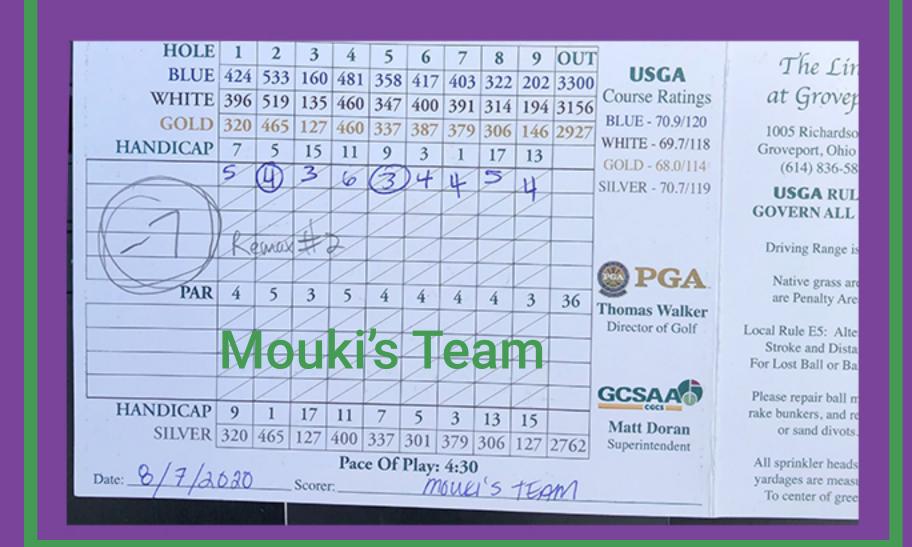

| 12      | 1   | CT 22     | 34  |     |     | 24  |      |
| Jim Liston              |          |      |     |     | 1.20 |     |     |     |     |      |     | 1.1    |     |     |         | 12  | 13        | 3   |     | 1   | 2   |      |
| ТВА                     | 5 233    |      | T   |     |      |     | 1   | 19  |     |      |     | 1000   |     | 2   |         |     | 124       |     |     | 3.5 | 10  |      |
| Scramble Score          | 件        | 5    | 3   | 4   | 4    | 4   | 4   | 3   | 2   | 34   |     |        | 3   | 5   | ц       | 4   | 5         | 4   | ч   |     |     |      |
| USGA.                   |          | 14.9 | (   | 1.1 | 17   | )   |     |     |     |      | 1   | Powere |     |     | enius S | 4   | 1.1.1.1.1 | 7   | 17  | 7   | 6   | 39   |

II LISU



### **10th Place**



# **11th Place**