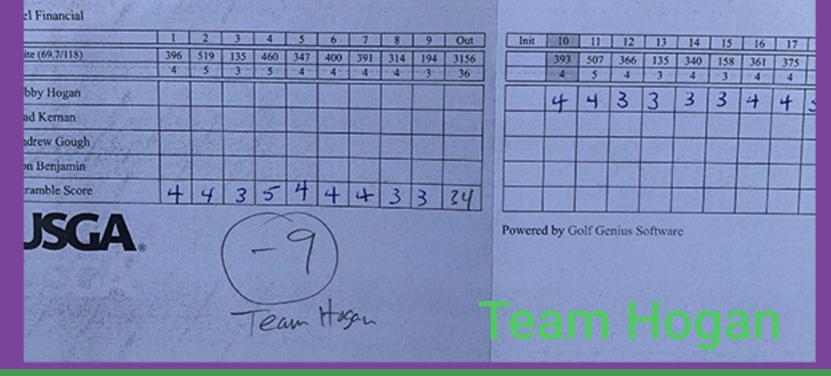

## 8th Place

|                  |               | 2   | 3                                                                                                                                                                                                                                                                                                                                                                                                                                                                                                                                                                                                                                                                                                                                                                                                                                                                                                                                                                                                                                                                                                                                                                                                                                                                                                                                                                                                                                                                                                                                                                                                                                                                                                                                                                                                                                                                                                                                                                                                                                                                                                                              | 4       | 2   | 0   | 1    | 214 | 194  | Out 3156 |       | 393     | 507    | 366   | Т  |
|------------------|---------------|-----|--------------------------------------------------------------------------------------------------------------------------------------------------------------------------------------------------------------------------------------------------------------------------------------------------------------------------------------------------------------------------------------------------------------------------------------------------------------------------------------------------------------------------------------------------------------------------------------------------------------------------------------------------------------------------------------------------------------------------------------------------------------------------------------------------------------------------------------------------------------------------------------------------------------------------------------------------------------------------------------------------------------------------------------------------------------------------------------------------------------------------------------------------------------------------------------------------------------------------------------------------------------------------------------------------------------------------------------------------------------------------------------------------------------------------------------------------------------------------------------------------------------------------------------------------------------------------------------------------------------------------------------------------------------------------------------------------------------------------------------------------------------------------------------------------------------------------------------------------------------------------------------------------------------------------------------------------------------------------------------------------------------------------------------------------------------------------------------------------------------------------------|---------|-----|-----|------|-----|------|----------|-------|---------|--------|-------|----|
| White (69.7/118) | 396           | 519 | 135                                                                                                                                                                                                                                                                                                                                                                                                                                                                                                                                                                                                                                                                                                                                                                                                                                                                                                                                                                                                                                                                                                                                                                                                                                                                                                                                                                                                                                                                                                                                                                                                                                                                                                                                                                                                                                                                                                                                                                                                                                                                                                                            | 460     | 347 | 400 | 391  | 314 | 3    | 36       |       | 4       | 5      | 4     |    |
| Par              | 4             | 5   | 3                                                                                                                                                                                                                                                                                                                                                                                                                                                                                                                                                                                                                                                                                                                                                                                                                                                                                                                                                                                                                                                                                                                                                                                                                                                                                                                                                                                                                                                                                                                                                                                                                                                                                                                                                                                                                                                                                                                                                                                                                                                                                                                              | 5       | 4   | 4   | 4    |     |      |          |       | 4       | 5      | 4     | 17 |
| Emie Hecker      | 4             | 5   | 3                                                                                                                                                                                                                                                                                                                                                                                                                                                                                                                                                                                                                                                                                                                                                                                                                                                                                                                                                                                                                                                                                                                                                                                                                                                                                                                                                                                                                                                                                                                                                                                                                                                                                                                                                                                                                                                                                                                                                                                                                                                                                                                              | Ð       | 4   | 4   | 4    | 23  | 1.53 |          |       | 4       | 5      | /     | F  |
| Joe Hecker       | +2            | +2  | +2                                                                                                                                                                                                                                                                                                                                                                                                                                                                                                                                                                                                                                                                                                                                                                                                                                                                                                                                                                                                                                                                                                                                                                                                                                                                                                                                                                                                                                                                                                                                                                                                                                                                                                                                                                                                                                                                                                                                                                                                                                                                                                                             | +1      | +1  | + ) | +1   | +1  | 1.50 |          |       | -       | -      | -     | 1  |
| David Kuhr       |               |     | 1997 - 1997 - 1997 - 1997 - 1997 - 1997 - 1997 - 1997 - 1997 - 1997 - 1997 - 1997 - 1997 - 1997 - 1997 - 1997 - 1997 - 1997 - 1997 - 1997 - 1997 - 1997 - 1997 - 1997 - 1997 - 1997 - 1997 - 1997 - 1997 - 1997 - 1997 - 1997 - 1997 - 1997 - 1997 - 1997 - 1997 - 1997 - 1997 - 1997 - 1997 - 1997 - 1997 - 1997 - 1997 - 1997 - 1997 - 1997 - 1997 - 1997 - 1997 - 1997 - 1997 - 1997 - 1997 - 1997 - 1997 - 1997 - 1997 - 1997 - 1997 - 1997 - 1997 - 1997 - 1997 - 1997 - 1997 - 1997 - 1997 - 1997 - 1997 - 1997 - 1997 - 1997 - 1997 - 1997 - 1997 - 1997 - 1997 - 1997 - 1997 - 1997 - 1997 - 1997 - 1997 - 1997 - 1997 - 1997 - 1997 - 1997 - 1997 - 1997 - 1997 - 1997 - 1997 - 1997 - 1997 - 1997 - 1997 - 1997 - 1997 - 1997 - 1997 - 1997 - 1997 - 1997 - 1997 - 1997 - 1997 - 1997 - 1997 - 1997 - 1997 - 1997 - 1997 - 1997 - 1997 - 1997 - 1997 - 1997 - 1997 - 1997 - 1997 - 1997 - 1997 - 1997 - 1997 - 1997 - 1997 - 1997 - 1997 - 1997 - 1997 - 1997 - 1997 - 1997 - 1997 - 1997 - 1997 - 1997 - 1997 - 1997 - 1997 - 1997 - 1997 - 1997 - 1997 - 1997 - 1997 - 1997 - 1997 - 1997 - 1997 - 1997 - 1997 - 1997 - 1997 - 1997 - 1997 - 1997 - 1997 - 1997 - 1997 - 1997 - 1997 - 1997 - 1997 - 1997 - 1997 - 1997 - 1997 - 1997 - 1997 - 1997 - 1997 - 1997 - 1997 - 1997 - 1997 - 1997 - 1997 - 1997 - 1997 - 1997 - 1997 - 1997 - 1997 - 1997 - 1997 - 1997 - 1997 - 1997 - 1997 - 1997 - 1997 - 1997 - 1997 - 1997 - 1997 - 1997 - 1997 - 1997 - 1997 - 1997 - 1997 - 1997 - 1997 - 1997 - 1997 - 1997 - 1997 - 1997 - 1997 - 1997 - 1997 - 1997 - 1997 - 1997 - 1997 - 1997 - 1997 - 1997 - 1997 - 1997 - 1997 - 1997 - 1997 - 1997 - 1997 - 1997 - 1997 - 1997 - 1997 - 1997 - 1997 - 1997 - 1997 - 1997 - 1997 - 1997 - 1997 - 1997 - 1997 - 1997 - 1997 - 1997 - 1997 - 1997 - 1997 - 1997 - 1997 - 1997 - 1997 - 1997 - 1997 - 1997 - 1997 - 1997 - 1997 - 1997 - 1997 - 1997 - 1997 - 1997 - 1997 - 1997 - 1997 - 1997 - 1997 - 1997 - 1997 - 1997 - 1997 - 1997 - 1997 - 1997 - 1997 - 1997 - 1997 - 1997 - 1997 - 1997 - 1997 - 1997 - 1997 - 1997 - 1997 - 1997 - 1997 - 1997 - 1997 - 1997 - 19 |         |     |     | 1975 |     |      |          |       |         |        |       |    |
| Scramble Score   |               |     |                                                                                                                                                                                                                                                                                                                                                                                                                                                                                                                                                                                                                                                                                                                                                                                                                                                                                                                                                                                                                                                                                                                                                                                                                                                                                                                                                                                                                                                                                                                                                                                                                                                                                                                                                                                                                                                                                                                                                                                                                                                                                                                                |         |     |     |      |     |      |          |       |         |        |       |    |
| IKCA             |               |     | 1                                                                                                                                                                                                                                                                                                                                                                                                                                                                                                                                                                                                                                                                                                                                                                                                                                                                                                                                                                                                                                                                                                                                                                                                                                                                                                                                                                                                                                                                                                                                                                                                                                                                                                                                                                                                                                                                                                                                                                                                                                                                                                                              |         | ò   | 1   |      |     |      |          | Power | ed by ( | Golf G | enius | So |
| USGA             | 0             |     | (.                                                                                                                                                                                                                                                                                                                                                                                                                                                                                                                                                                                                                                                                                                                                                                                                                                                                                                                                                                                                                                                                                                                                                                                                                                                                                                                                                                                                                                                                                                                                                                                                                                                                                                                                                                                                                                                                                                                                                                                                                                                                                                                             | /       | 0   | )   |      |     |      |          | 17 X  |         |        |       |    |
|                  | 12 - 23 - 2 M |     | 1                                                                                                                                                                                                                                                                                                                                                                                                                                                                                                                                                                                                                                                                                                                                                                                                                                                                                                                                                                                                                                                                                                                                                                                                                                                                                                                                                                                                                                                                                                                                                                                                                                                                                                                                                                                                                                                                                                                                                                                                                                                                                                                              | and and | -   | ,K  |      |     |      |          |       |         |        |       |    |